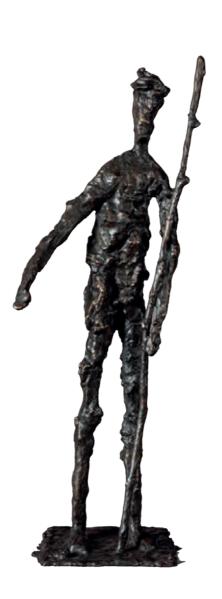

#### ANDREW TOZER

Fair Winds & White Sails Acrylic on board 24 x 31 inches

Wayfarer (Unique) Bronze 24 x 7 x 6 inches

A Walk Too Far Oil on canvas 20 x 20 inches

A New Day Soft pastel on paper 26 x 35 inches