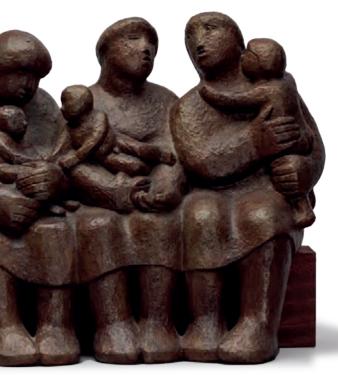

## **CHRIS BUCK**

Until the Morning Light Bronze on slate 9 x 11 x 4 inches

Three Mothers, Edition 2 of 7 Bronze with wood base 13 x 14 x 7 inches