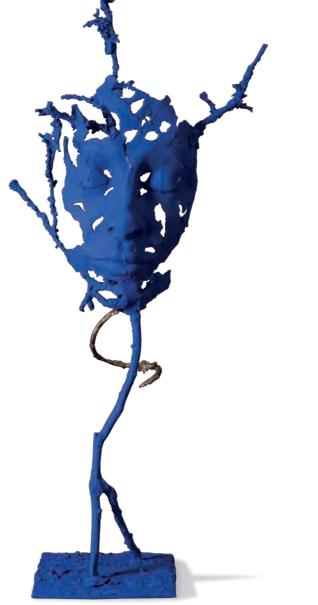

#### **RAINA GORAN**

VANESSA POOLEY FRBS

Figure on Side with Hair (ed 1/10) Bronze 10 x 18 x 7 inches

Westminster at Night Mixed media 24 x 31 inches