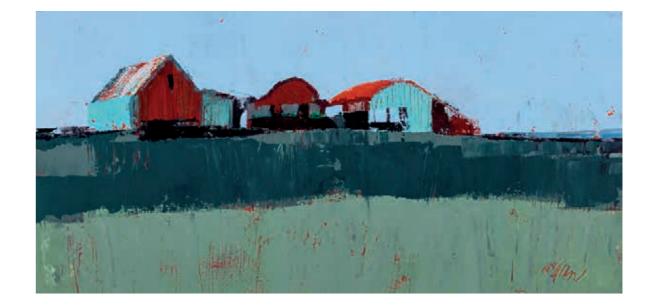

#### **KEMI ONABULE**

Fishing the Loch Oil on canvas 24 x 30 inches

At Peace Oil, pastel on paper 20 x 16 inches

MHAIRI MCGREGOR RSW Lanarkshire Barns Oil 11 x 23 inches

Westminster Traffic Oil 32 × 40 inches