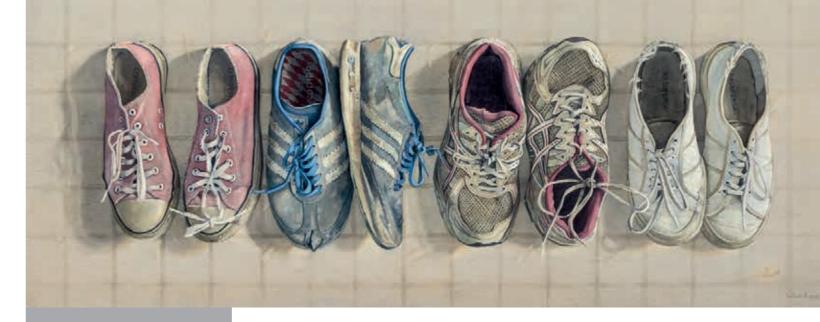

HELEN FAY Masie, 2016 Etching Edition 1 of 95 11 x 15 inches

CAROL PEACE Come Along Girls Bronze Resin 74 x 33 x 20 inches (front cover)

3 Seymour Place, Marylebone, London, W1H 5AZ Tel: +44 (0)207 935 3595 Email: enquiries@thompsonsgallery.co.uk 175 High Street, Aldeburgh, Suffolk. IP15 5AN Tel: +44 (0)1728 453 743 Email: john@thompsonsgallery.co.uk