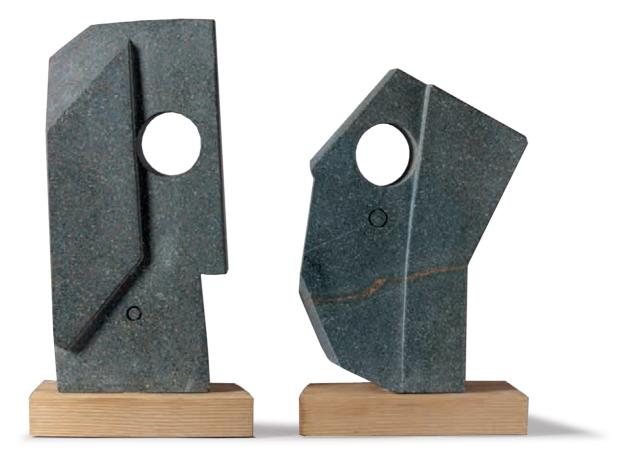

#### RICHARD HOLLIDAY

**PAUL WRIGHT** 

The Conversation II (Sculpture pair) Cornish soapstone 20 x 18 x 5 inches

*Flowers for the end of the Beginning* Oil on linen 43 x 43 inches (right)