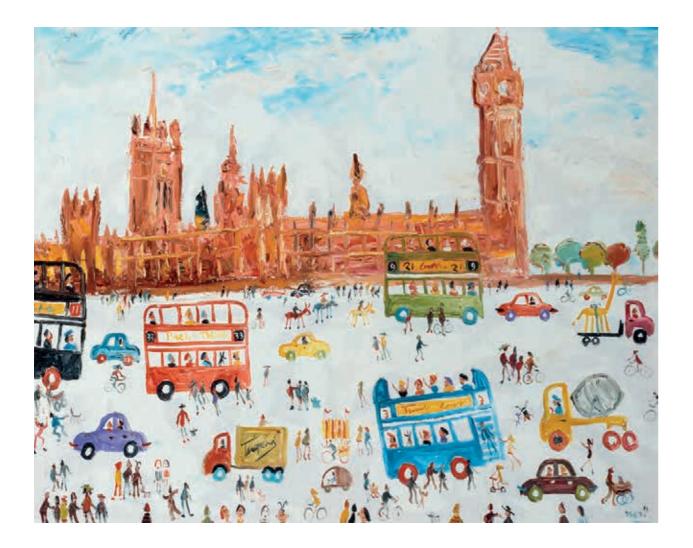

#### **KEMI ONABULE**

Fishing the Loch Oil on canvas 24 x 30 inches

At Peace Oil, pastel on paper 20 x 16 inches

MHAIRI MCGREGOR RSW Lanarkshire Barns Oil 11 x 23 inches

Westminster Traffic Oil 32 × 40 inches