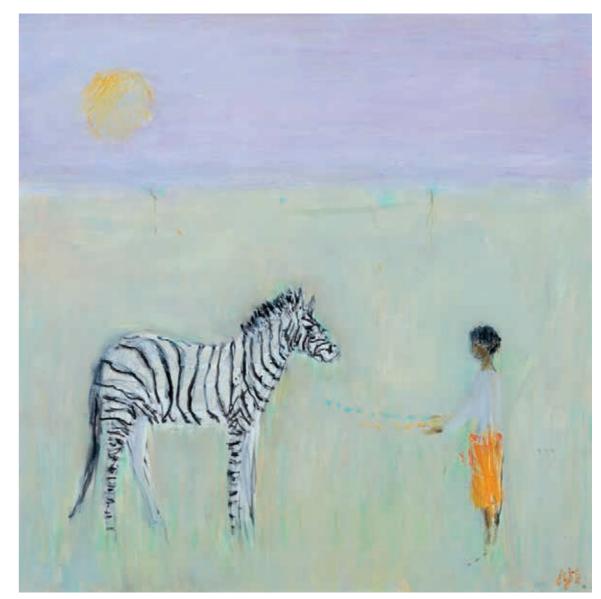

#### ANN SHRAGER NEAC

Zebra and Boy Oil on canvas 20 x 20 inches

ATHENA ANASTASIOU

Our Planet. Our Future., 2021 Oil, Felt Tip Pen and Acrylic / Wool on Linen

63 x 47 inches