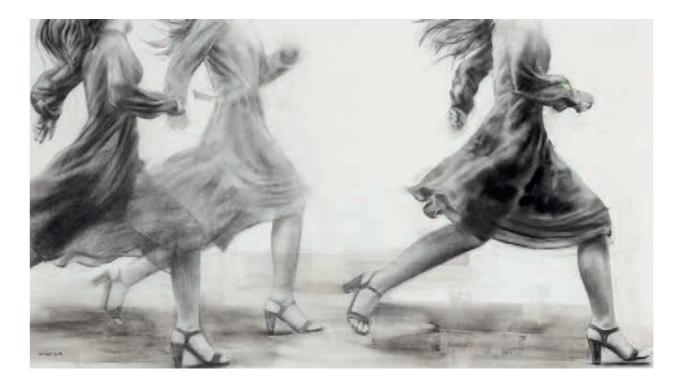

# JAMES FULLARTON

25

*Evening Sail, Whitstable* Oil on panel 13 x 19 inches

Leap in the Dark Mixed media on paper 33 x 59 inches