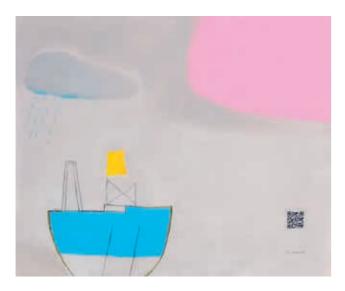

#### PATSY MCARTHUR

Salmon Farm Collage 20 x 24 inches

Trawler Oil on canvas 20 x 24 inches

The Intrepids Charcoal and graphite on watercolour paper 28 x 47 inches