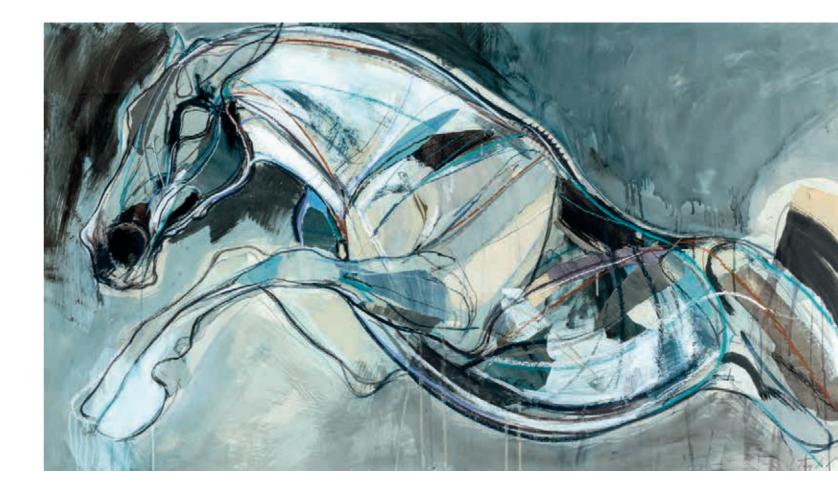

# JAMES FULLARTON

25

*Evening Sail, Whitstable* Oil on panel 13 x 19 inches

Leap in the Dark Mixed media on paper 33 x 59 inches