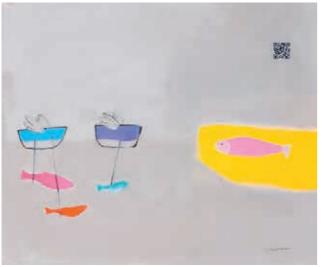

#### PATSY MCARTHUR

Salmon Farm Collage 20 x 24 inches

Trawler Oil on canvas 20 x 24 inches

The Intrepids Charcoal and graphite on watercolour paper 28 x 47 inches