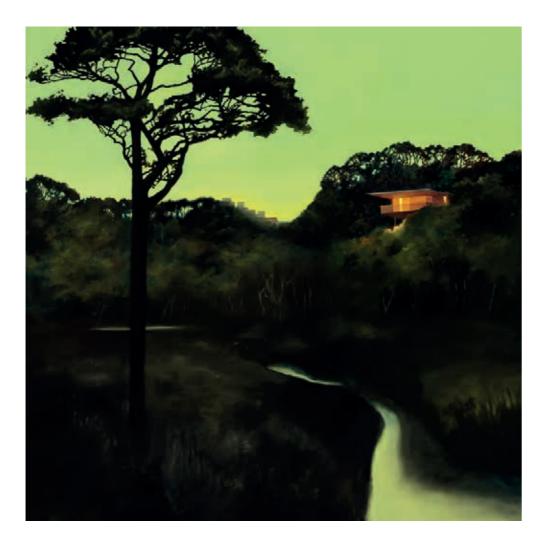

#### **RAINA GORAN**

VANESSA POOLEY FRBS

Figure on Side with Hair (ed 1/10) Bronze 10 x 18 x 7 inches

Westminster at Night Mixed media 24 x 31 inches