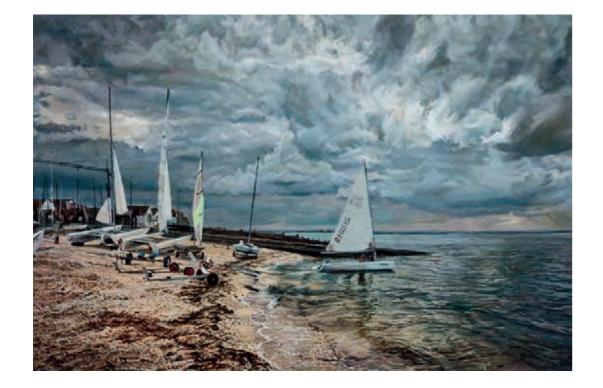

# JAMES FULLARTON

25

*Evening Sail, Whitstable* Oil on panel 13 x 19 inches

Leap in the Dark Mixed media on paper 33 x 59 inches