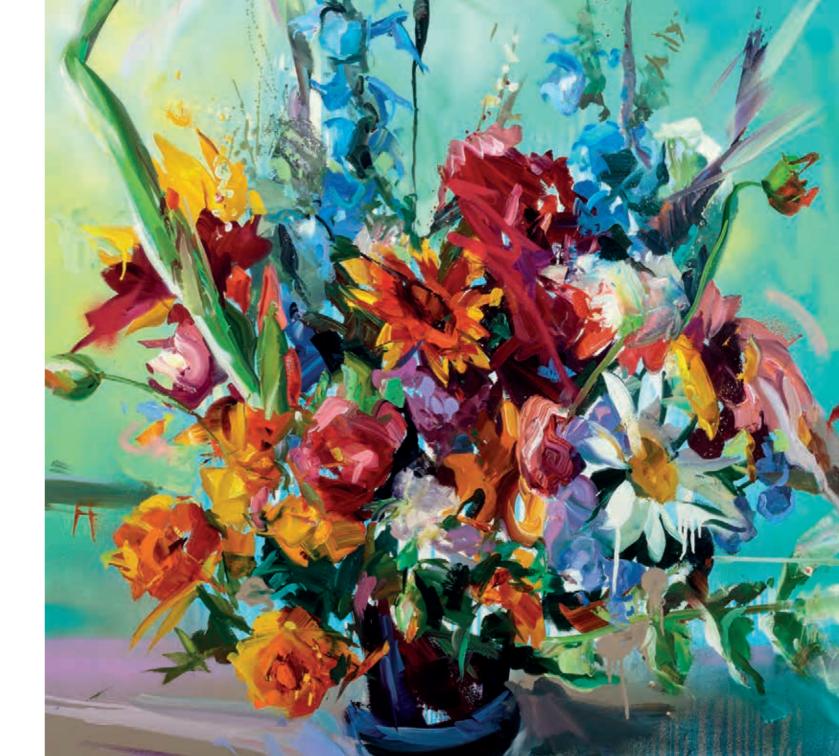

#### RICHARD HOLLIDAY

**PAUL WRIGHT** 

The Conversation II (Sculpture pair) Cornish soapstone 20 x 18 x 5 inches

*Flowers for the end of the Beginning* Oil on linen 43 x 43 inches (right)