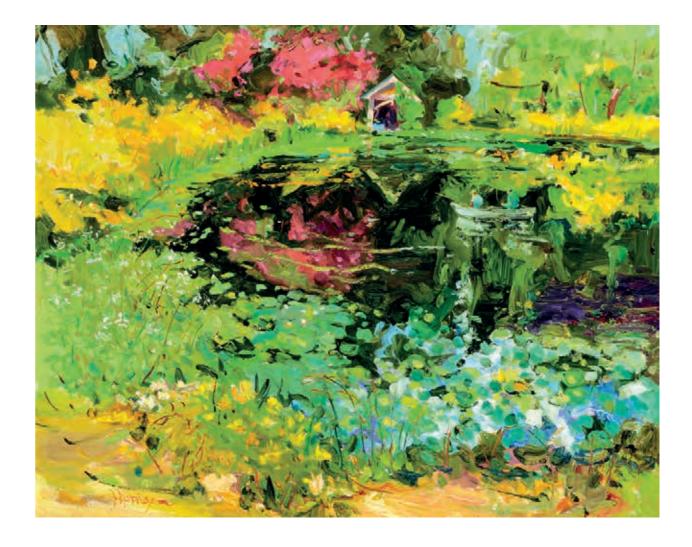

#### **BEN LOWE**

**KATE GILES** 

Looking North, The Peddar's Way (Near Massingham) Oil on copper 20 x 27 inches

Busybodies Oil on panel 30 x 24 inches

BRITA GRANSTROM

The Night Owl Oil 40 x 28 inches

The Forest Oil 35 x 43 inches