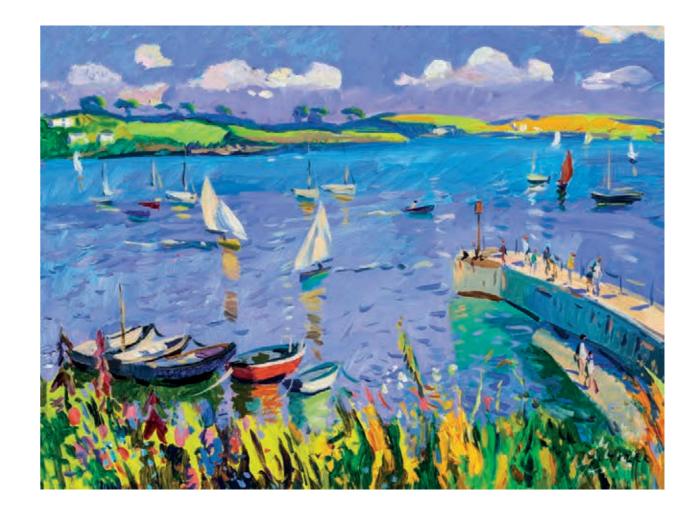

#### **ROBERT KELSEY** DA MUNIV PAI FRSA

Portland, Jamaica Mixed media 55 x 55 inches

Ben More from Iona Oil on linen 15 x 23 inches