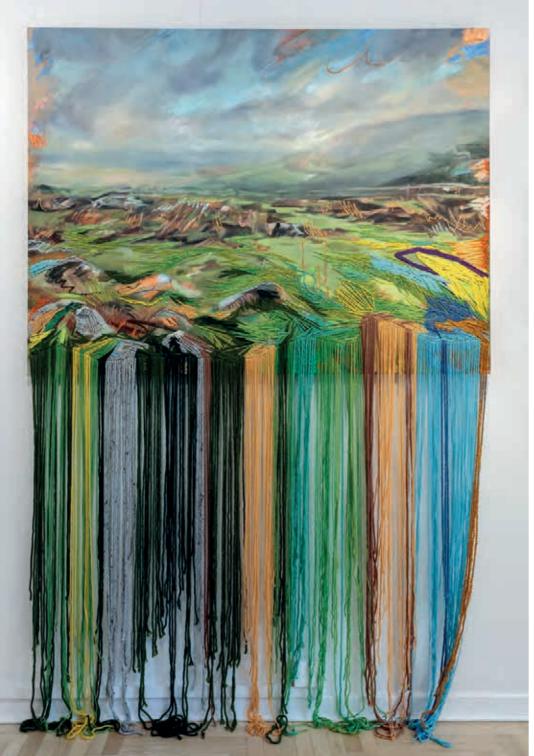

#### ANN SHRAGER NEAC

Zebra and Boy Oil on canvas 20 x 20 inches

ATHENA ANASTASIOU

Our Planet. Our Future., 2021 Oil, Felt Tip Pen and Acrylic / Wool on Linen

63 x 47 inches