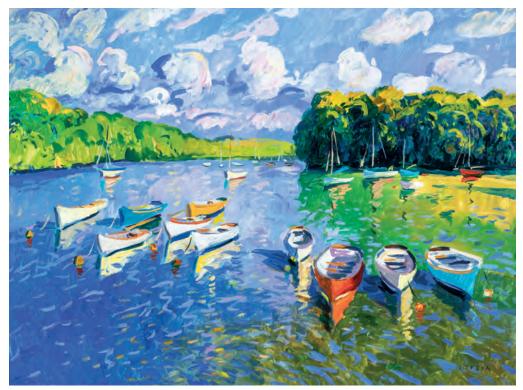

## ANDREW TOZER: A YEAR IN CORNWALL

Billowing Skies over Port Navas Acrylic on canvas 36 x 48 inches

Before the Race, St Mawes Acrylic on canvas 39 x 47 inches

Acrylic on board

18 x 24 inches