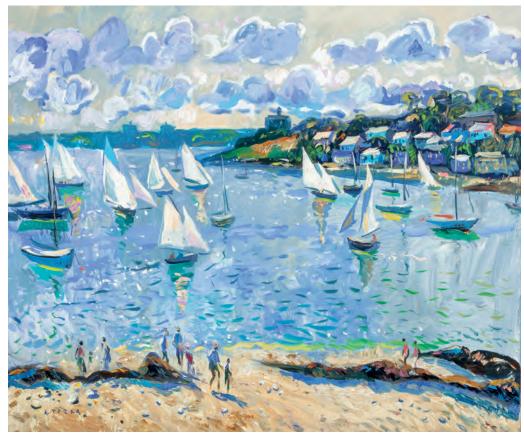

## ANDREW TOZER: A YEAR IN CORNWALL

Billowing Skies over Port Navas Acrylic on canvas 36 x 48 inches

Before the Race, St Mawes Acrylic on canvas 39 x 47 inches

Acrylic on board

18 x 24 inches