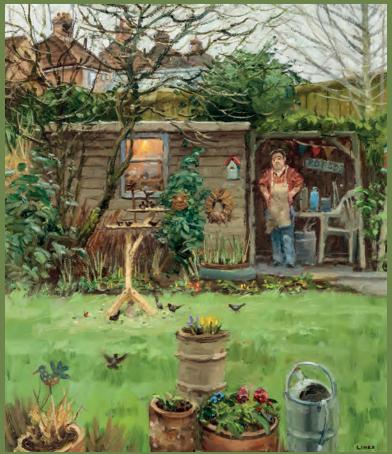

*Forever Hopeful* Oil on canvas 17 x 15 inches

Allotment Transport Oil on canvas 12 x 12 inches

January Brussels Oil on canvas 15 x 15 inches

Afternoon Sunshine Oil on canvas

(front cover

*The New Bird Table* Oil on canvas 17 x 15 inches