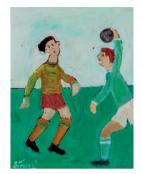

**TONY DE WOLF** *Fallen Strawberries* Oil on panel 20 x 16 inches

SIMEON STAFFORD

The Cheeky Goalkeeper

Oil on board 8 x 10 inches

ANDREW SQUIRE Little Mountain Hare Oil on panel 4 x 6 inches

CAROL PEACE
Seated Male Figure 1 & Seated Female Figure 1
Iron resin 6 × 6 × 5 inches each