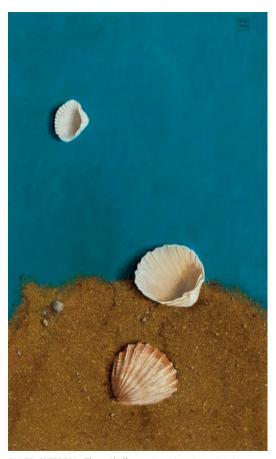

KATE KATO British Butterflies Mixed media 9 x 9 inches

HARRY BRIOCHE Last of the Rain Oil on board 9 x 12 inches

**PETER WILEMAN** Sailing Days in Salcombe Oil on board 12 x 15 inches

**DAVID GLEESON** *Three Shells* Acrylic on board 13 x 8 inches