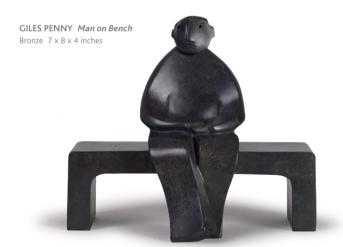

d December

Please join us on Wednesday 11th December 5.30-7.30pm to view this exhibition of smaller paintings and sculpture and celebrate the festive period with fizz and mince pies.

RSVP to enquiries@thompsonsgallery.co.uk

More works by each artist available online www.thompsonsgallery.co.uk

All works for sale on receipt of this catalogue

3 Seymour Place, Marylebone, London. W1H 5AZ
Tel: +44 (0)207 935 3595 Email: enquiries@thompsonsgallery.co.uk
www.thompsonsgallery.co.uk

Monday to Friday: 10:00 - 18:00 Saturday: 10:30 - 17:30 Sunday: Closed



JAMES FULLARTON Hens in Yard Oil 14 x 10 inches



**DOUGLAS GRAY** *Electric Blue* Oil on board 10 x 13 inches

**PAUL WRIGHT** *My Boy* Oil 12 x 12 inches (front cover)



JANE HEWLETT Pink and White Beach Hut Oil on gesso 12 x 16 inches





MIKE HEALEY Summer Reflections at Arisaig
Oil on canvas 10 x 12 inches



MURIEL BARCLAY Fermata
Oil on linen 10 x 10 inches



ROY WRIGHT Spring



Johannes von Stumm Sea Puzzle Glass 9 x 9 x 4 inches



MICHAEL G CLARK PAIRSW Stolen Kiss Oil on linen 12 x 10 inches



GRAEME WILCOX Captain Charcoal 14 x 14 inches



STEPHANIE REW Titania Oil and gold leaf on board 9 x 12 inches



KATE KATO British Butterflies Mixed media 9 x 9 inches



HARRY BRIOCHE Last of the Rain Oil on board 9 x 12 inches



**PETER WILEMAN** Sailing Days in Salcombe Oil on board 12 x 15 inches



**DAVID GLEESON** *Three Shells* Acrylic on board 13 x 8 inches



**TONY DE WOLF** *Fallen Strawberries* Oil on panel 20 x 16 inches



SIMEON STAFFORD

The Cheeky Goalkeeper

Oil on board 8 x 10 inches



ANDREW SQU