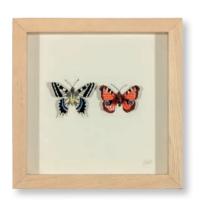

KATE KATO British Butterflies Mixed media 9 x 9 inches

HARRY BRIOCHE Last of the Rain Oil on board 9 x 12 inches

**PETER WILEMAN** Sailing Days in Salcombe Oil on board 12 x 15 inches

**DAVID GLEESON** *Three Shells* Acrylic on board 13 x 8 inches