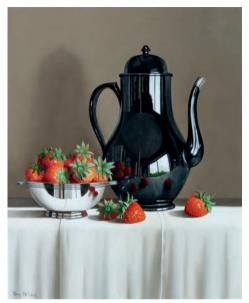

**TONY DE WOLF** *Fallen Strawberries* Oil on panel 20 x 16 inches

SIMEON STAFFORD

The Cheeky Goalkeeper

Oil on board 8 x 10 inches

ANDREW SQUIRE Little Mountain Hare Oil on panel 4 x 6 inches

CAROL PEACE
Seated Male Figure 1 & Seated Female Figure 1
Iron resin 6 × 6 × 5 inches each