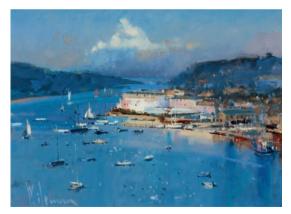

KATE KATO British Butterflies Mixed media 9 x 9 inches

HARRY BRIOCHE Last of the Rain Oil on board 9 x 12 inches

**PETER WILEMAN** Sailing Days in Salcombe Oil on board 12 x 15 inches

**DAVID GLEESON** *Three Shells* Acrylic on board 13 x 8 inches