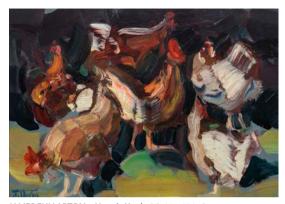

Monday to Friday: 10:00 - 18:00 Saturday: 10:30 - 17:30 Sunday: Closed

JAMES FULLARTON Hens in Yard Oil 14 x 10 inches

**DOUGLAS GRAY** *Electric Blue* Oil on board 10 x 13 inches

**PAUL WRIGHT** *My Boy* Oil 12 x 12 inches (front cover)