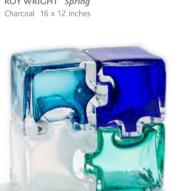

JANE HEWLETT Pink and White Beach Hut Oil on gesso 12 x 16 inches

MIKE HEALEY Summer Reflections at Arisaig
Oil on canvas 10 x 12 inches

MURIEL BARCLAY Fermata
Oil on linen 10 x 10 inches

ROY WRIGHT Spring

Johannes von Stumm Sea Puzzle Glass 9 x 9 x 4 inches

MICHAEL G CLARK PAIRSW Stolen Kiss Oil on linen 12 x 10 inches

GRAEME WILCOX Captain Charcoal 14 x 14 inches

STEPHANIE REW Titania Oil and gold leaf on board 9 x 12 inches