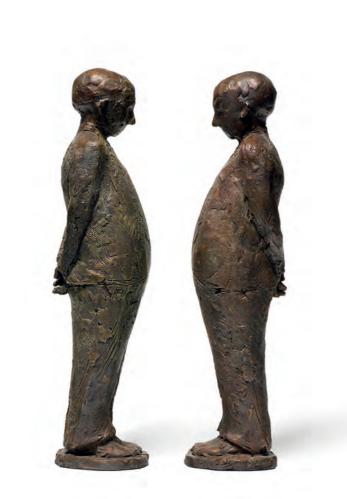

## CHRISTMAS EXHIBITION 2021

ANDREW MACARA

SIR EDUARDO PAOLOZZI RA Bird Form, Owl, unique Bronze on wood base 14 x 7 x5 inches

SIMEON STAFFORD Aldeburgh from the Beach Oil on board 20 x 30 inches