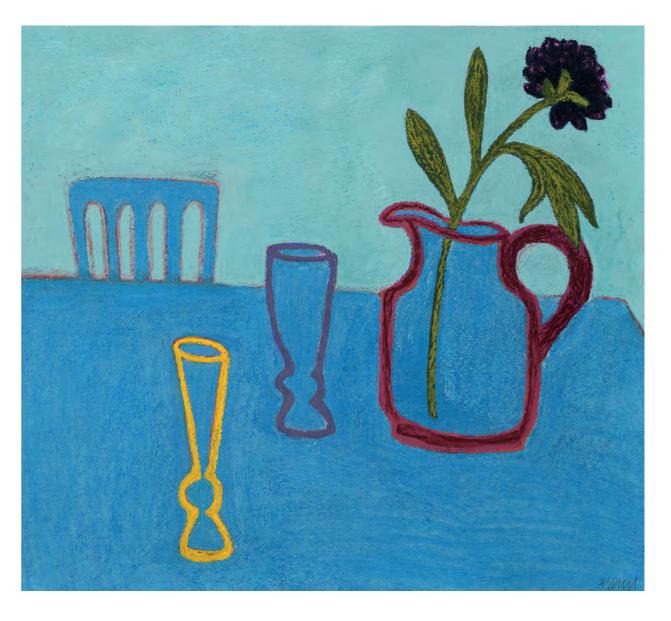

ANGELA A'COURT PS Red Jug and Dahlia Soft Pastel on paper 18 x 20 inches

ANDREW KING ROI NS EAGMA IEA Beach Huts and Dunes, Southwold Oil on board 10 x 23 inches

HASHIM AKIB Aldeburgh, Sunny Sunday Acrylic on canvas 23 x 33 inches