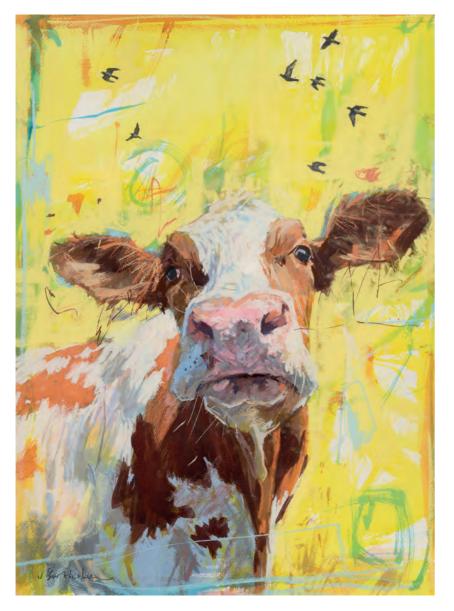

JENNIFER ANDERSON Cusp Oil on stone plaster 28 x 12 inches

??

??

LEWIS HAZELWOOD-HORNER Aldeburgh Fishermen Oil on canvas 24 x 28 inches

JAMES BARTHOLOMEW Cartmel Cow on Yellow Watercolour and pastel 27 x 20 inches