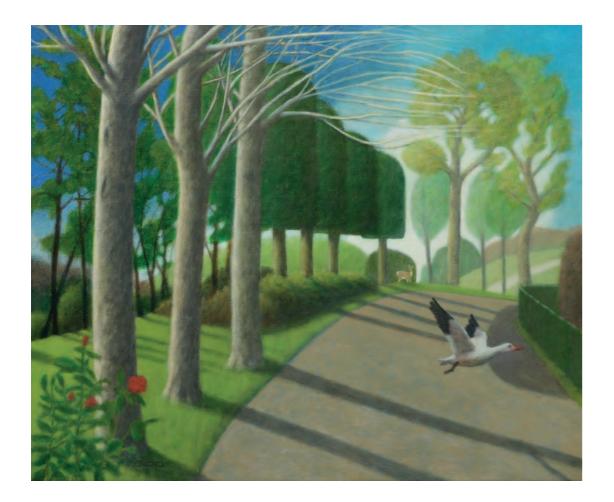

## CHRISTMAS EXHIBITION 2021

ANDREW MACARA

SIR EDUARDO PAOLOZZI RA Bird Form, Owl, unique Bronze on wood base 14 x 7 x5 inches

SIMEON STAFFORD Aldeburgh from the Beach Oil on board 20 x 30 inches