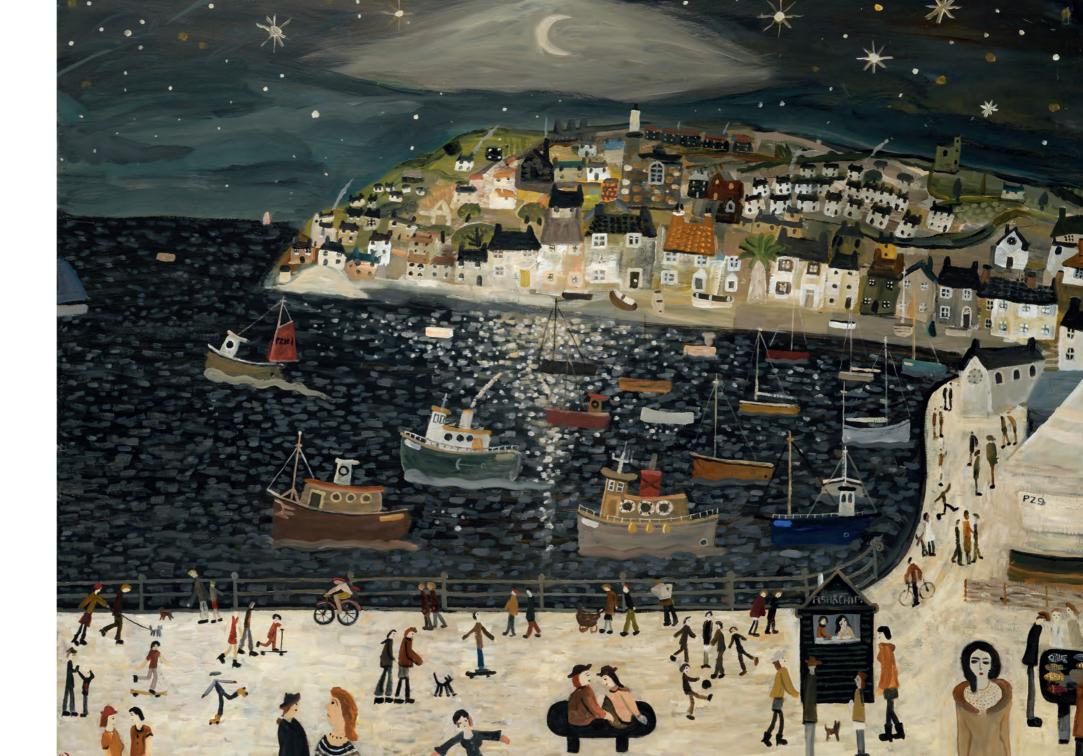

## CHRISTMAS EXHIBITION 2021

ANDREW MACARA

SIR EDUARDO PAOLOZZI RA Bird Form, Owl, unique Bronze on wood base 14 x 7 x5 inches

SIMEON STAFFORD Aldeburgh from the Beach Oil on board 20 x 30 inches