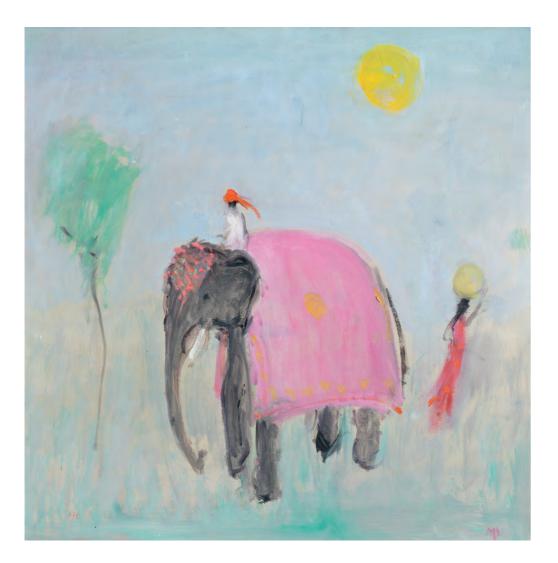

MHAIRI MCGREGOR RSW Australian Barn Oil on canvas 12 x 23 inches

TERENCE CLARKE Lemons in a Bowl Oil on canvas 16 x 16 inches

ANN SHRAGER NEAC Elephant with Mahout and Woman, 2021 Oil on canvas 19 x 19 inches