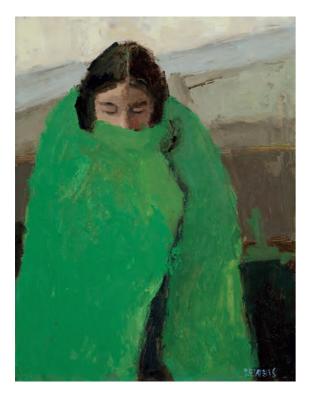

JENNIFER ANDERSON Cusp Oil on stone plaster 28 x 12 inches

??

??

LEWIS HAZELWOOD-HORNER Aldeburgh Fishermen Oil on canvas 24 x 28 inches

JAMES BARTHOLOMEW Cartmel Cow on Yellow Watercolour and pastel 27 x 20 inches