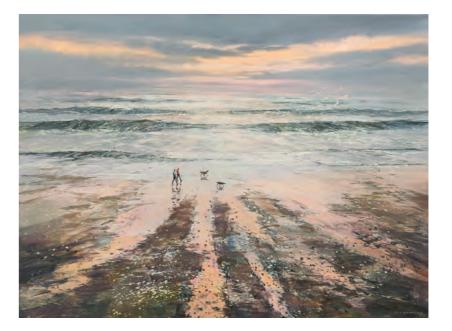

## CHRISTMAS EXHIBITION 2021

ANDREW MACARA

SIR EDUARDO PAOLOZZI RA Bird Form, Owl, unique Bronze on wood base 14 x 7 x5 inches

SIMEON STAFFORD Aldeburgh from the Beach Oil on board 20 x 30 inches