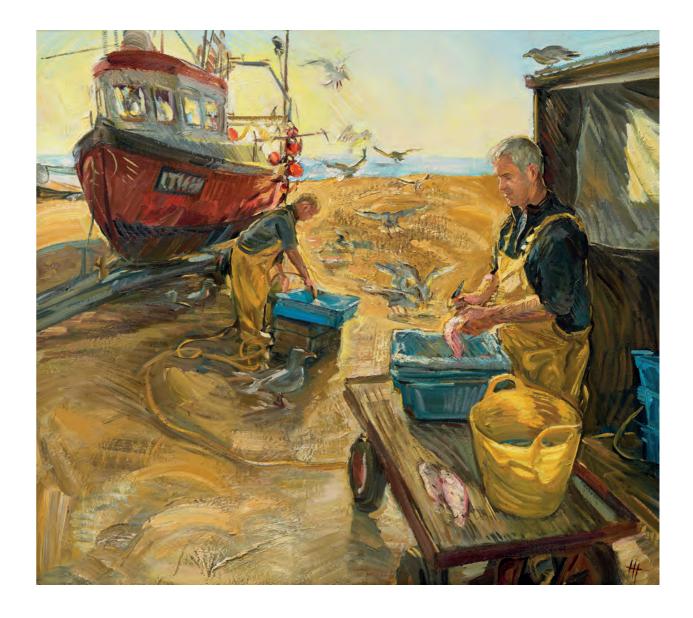

JENNIFER ANDERSON Cusp Oil on stone plaster 28 x 12 inches

??

??

LEWIS HAZELWOOD-HORNER Aldeburgh Fishermen Oil on canvas 24 x 28 inches

JAMES BARTHOLOMEW Cartmel Cow on Yellow Watercolour and pastel 27 x 20 inches