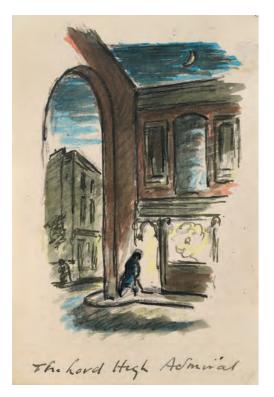

JOHN PIPER сн Snape Maltings Screenprint on silk 35 x 32 inches

JOHN PIPER сн Caernarvon Castle II ed. 62/75 Oil on canvas 19 x 29 inches

EDWARD ARDIZZONE CBE RA The Lord High Admiral, original work for the print series "The Local" 1939 Mixed Media 9 x 6 inches