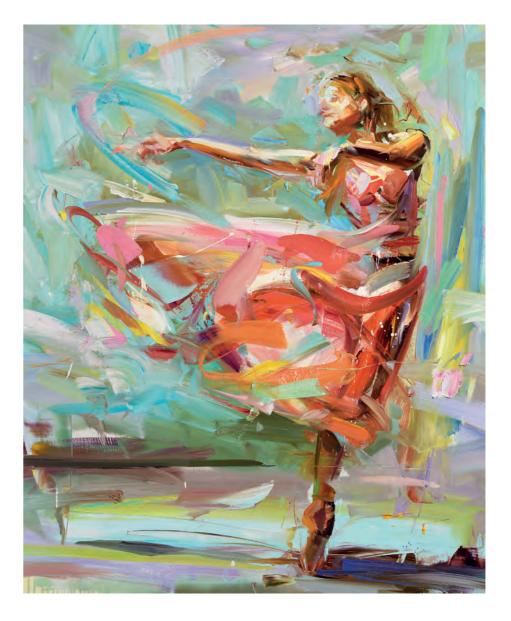

## CHRISTMAS EXHIBITION 2021

ANDREW MACARA

SIR EDUARDO PAOLOZZI RA Bird Form, Owl, unique Bronze on wood base 14 x 7 x5 inches

SIMEON STAFFORD Aldeburgh from the Beach Oil on board 20 x 30 inches