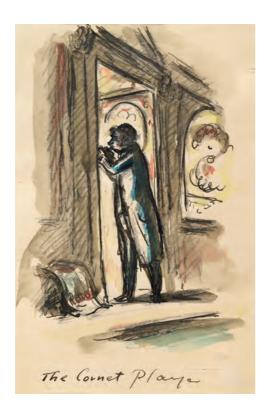

EDWARD ARDIZZONE CBE RA The Cornet Player, original work for the print series "The Local" 1939 Mixed Media 9 x 6 inches

JULIAN TREVELYAN RA Cornish Harbour Oil on board 12 x 10 inches

7

NAEL HANNA Moonlight-Ethie, Scotland Mixed Media 32 x 32 inches