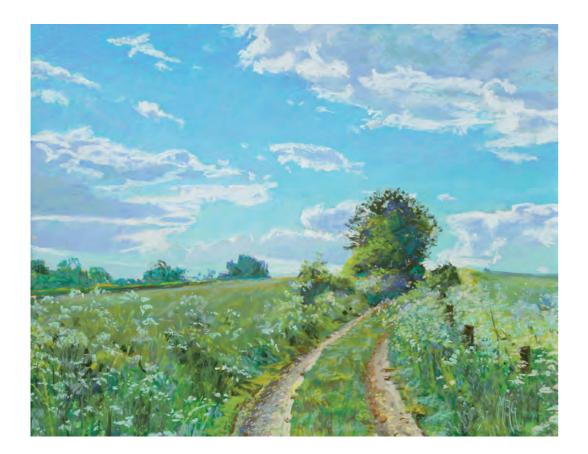

## CHRISTMAS EXHIBITION 2021

ANDREW MACARA

SIR EDUARDO PAOLOZZI RA Bird Form, Owl, unique Bronze on wood base 14 x 7 x5 inches

SIMEON STAFFORD Aldeburgh from the Beach Oil on board 20 x 30 inches