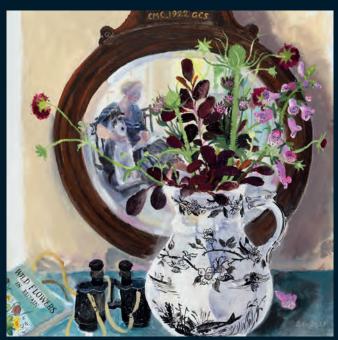

CARL MELEGARI Alberico Oil on canvas 40 x 30 inches

BRITA GRANSTROM The Old Mirror Acrylic on canvas 24 x 24 inches

ANDREW MACARA RBA NEAC Woodland Skiing, France Oil on linen 36 x 40 inches

THOMPSON'S ALDEBURGH 175 HIGH STREET, ALDEBURGH, SUFFOLK. IP15 5AN TEL: +44 (0)1728 453 743 Email: john@thompsonsgallery.co.uk 3 SEYMOUR PLACE, MARYLEBONE, LONDON, W1H 5AZ TEL: +44 (0)207 935 3595 Email: enquiries@thompsonsgallery.co.uk