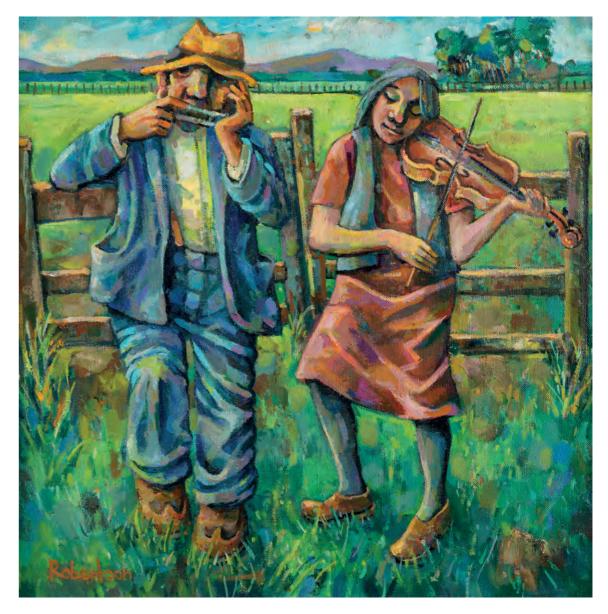

JONATHAN ROBERTSON Duet Oil on linen 20 x 20 inches

??????

ALAN FURNEAUX Newlyn Evening Promenade Oil on canvas 36 x 48 inches (right)

PAUL WRIGHT Sway Oil on linen 43 x 35 inches

NORMAN EDGAR RGI Still Life With Pink Roses Oil on canvas 26 x 26 inches