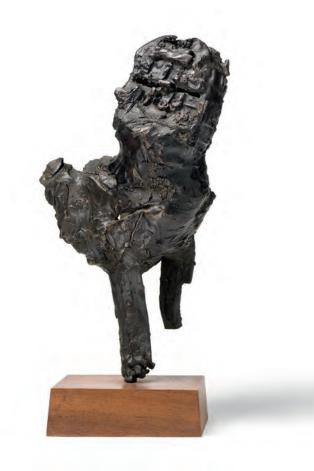

## CHRISTMAS EXHIBITION 2021

ANDREW MACARA

SIR EDUARDO PAOLOZZI RA Bird Form, Owl, unique Bronze on wood base 14 x 7 x5 inches

SIMEON STAFFORD Aldeburgh from the Beach Oil on board 20 x 30 inches