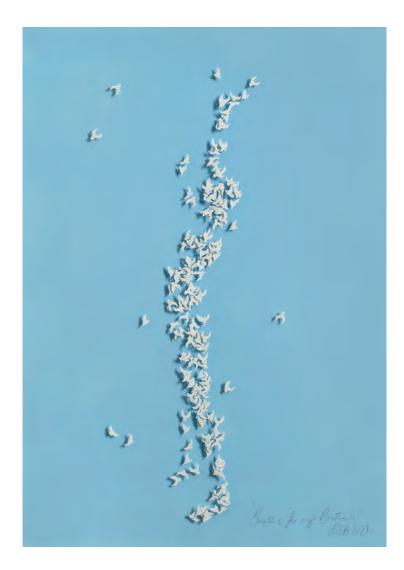

## CHRISTMAS EXHIBITION 2021

ANDREW MACARA

SIR EDUARDO PAOLOZZI RA Bird Form, Owl, unique Bronze on wood base 14 x 7 x5 inches

SIMEON STAFFORD Aldeburgh from the Beach Oil on board 20 x 30 inches