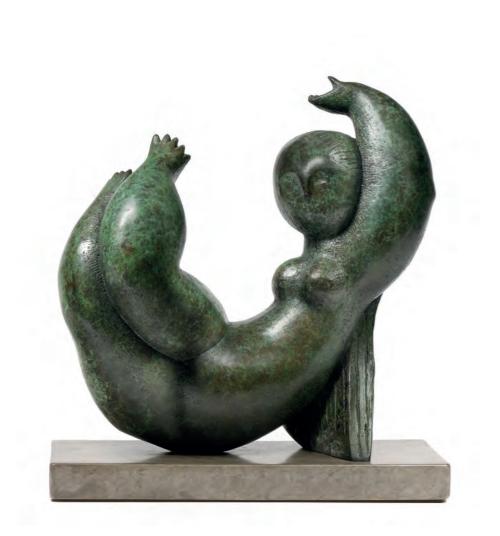

## CHRISTMAS EXHIBITION 2021

ANDREW MACARA

SIR EDUARDO PAOLOZZI RA Bird Form, Owl, unique Bronze on wood base 14 x 7 x5 inches

SIMEON STAFFORD Aldeburgh from the Beach Oil on board 20 x 30 inches