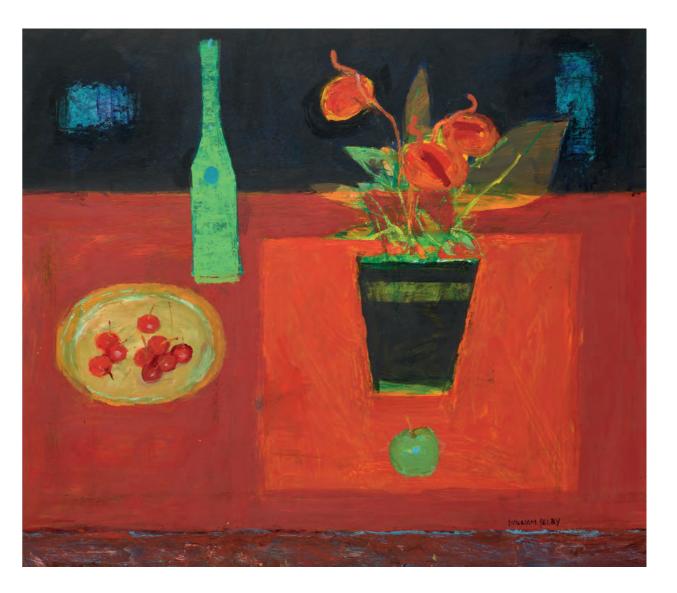

DAVID SAWYER RBA View over the Alfama, Lisbon Oil on board 15 x 30 inches

PETER BROWN PNEAC PS ROI RP HON RBA Wells-next-the Sea, After the schools go back. 2020 Oil on board 8 x 24 inches

WILLIAM SELBY RWS ROI RBA RSW NEAC Green Bottle Acrylic on board 25 x 29 inches