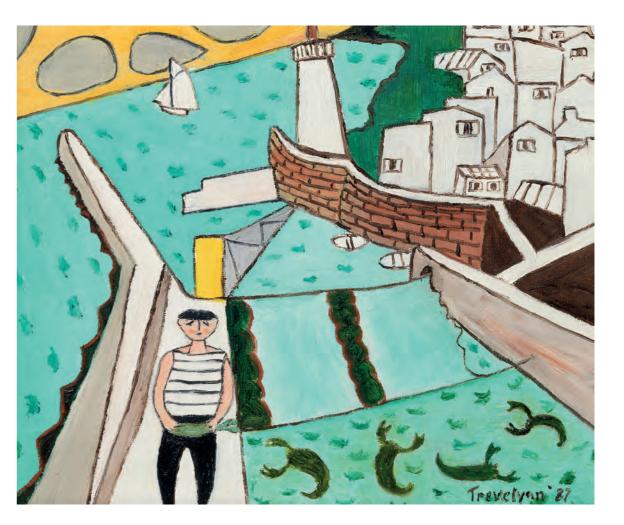

EDWARD ARDIZZONE CBE RA The Cornet Player, original work for the print series "The Local" 1939 Mixed Media 9 x 6 inches

JULIAN TREVELYAN RA Cornish Harbour Oil on board 12 x 10 inches

7

NAEL HANNA Moonlight-Ethie, Scotland Mixed Media 32 x 32 inches