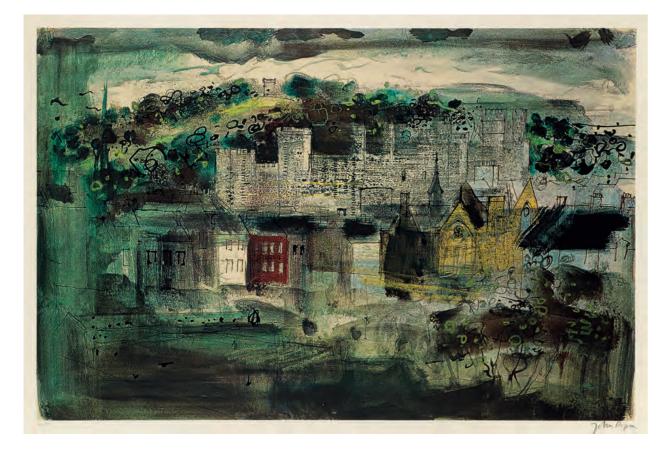

JOHN PIPER сн Snape Maltings Screenprint on silk 35 x 32 inches

JOHN PIPER сн Caernarvon Castle II ed. 62/75 Oil on canvas 19 x 29 inches

EDWARD ARDIZZONE CBE RA The Lord High Admiral, original work for the print series "The Local" 1939 Mixed Media 9 x 6 inches