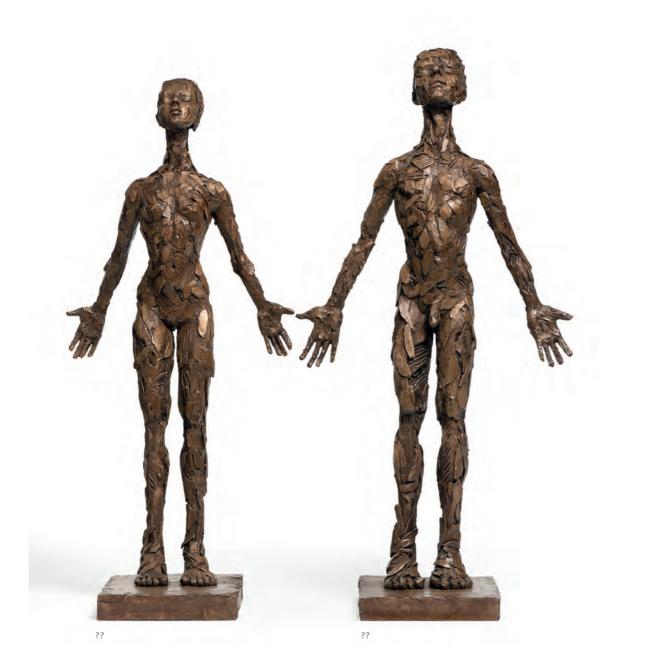

JENNIFER ANDERSON Cusp Oil on stone plaster 28 x 12 inches

??

??

LEWIS HAZELWOOD-HORNER Aldeburgh Fishermen Oil on canvas 24 x 28 inches

JAMES BARTHOLOMEW Cartmel Cow on Yellow Watercolour and pastel 27 x 20 inches