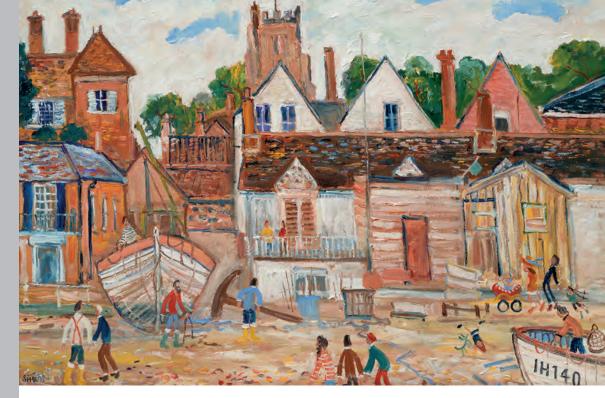

## CHRISTMAS EXHIBITION 2021

ANDREW MACARA

SIR EDUARDO PAOLOZZI RA Bird Form, Owl, unique Bronze on wood base 14 x 7 x5 inches

SIMEON STAFFORD Aldeburgh from the Beach Oil on board 20 x 30 inches