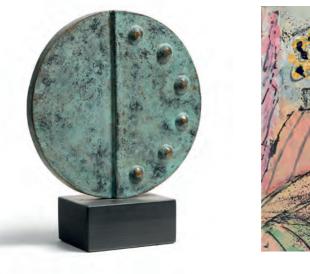

## CHRISTMAS EXHIBITION 2021

ANDREW MACARA

SIR EDUARDO PAOLOZZI RA Bird Form, Owl, unique Bronze on wood base 14 x 7 x5 inches

SIMEON STAFFORD Aldeburgh from the Beach Oil on board 20 x 30 inches