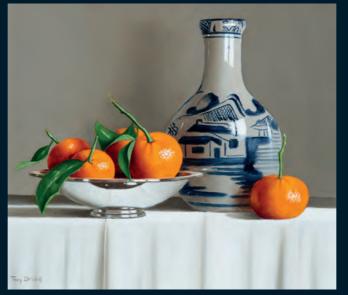

## **Reflected Grapes in Black Coffeepot** Oil on panel 20 x 28 inches (front cover)

Mandarins and Chinese Jug Oil on panel 12 x 14 inches

3 Seymour Place, Marylebone, London, W1H 5AZTel: +44 (0)207 935 3595Email: enquiries@thompsonsgallery.co.uk175 High Street, Aldeburgh, Suffolk. IP15 5ANTel: +44 (0)1728 453 743Email: john@thompsonsgallery.co.uk