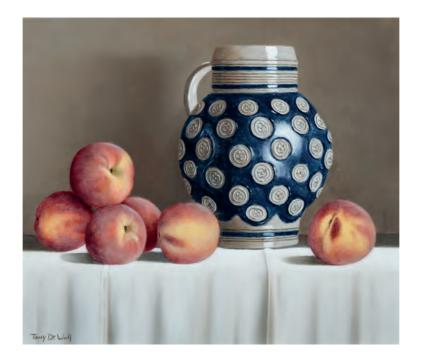

THOMPSON'S

*Six Peaches on the Table* Oil on panel 12 x 14 inches

A Reflection of Orange in Blue Oil on panel 12 x 24 inches