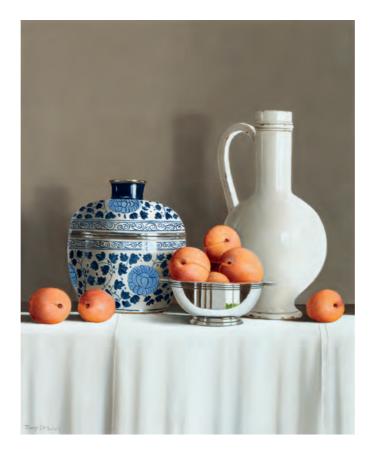

White Cloth with Apricots Oil on panel 20 x 16 inches

Cranes and Scattered Blueberries Oil on panel 12 x 10 inches

*Fresh Cherries and Chinese Stoneware* Oil on panel 12 x 10 inches

Wild Cherrries and White Jug Oil on panel 16 x 20 inches