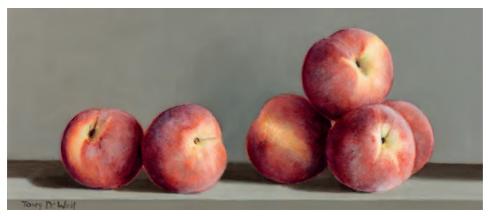

THOMPSON'S

*Six Peaches on the Table* Oil on panel 12 x 14 inches

A Reflection of Orange in Blue Oil on panel 12 x 24 inches