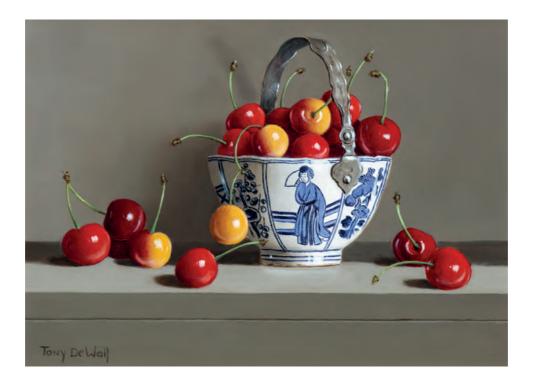

White Cloth with Apricots Oil on panel 20 x 16 inches

Cranes and Scattered Blueberries Oil on panel 12 x 10 inches

*Fresh Cherries and Chinese Stoneware* Oil on panel 12 x 10 inches

Wild Cherrries and White Jug Oil on panel 16 x 20 inches

A Feast of Figs Oil on panel 16 x 24 inches

*Purple Grapes with Blue Jug* Oil on panel 12 x 14 inches

Orange Vase with Plums Oil on panel 12 x 14 inches

*Charming Cherries in Chinese Bowl* Oil on panel 9 x 11 inches