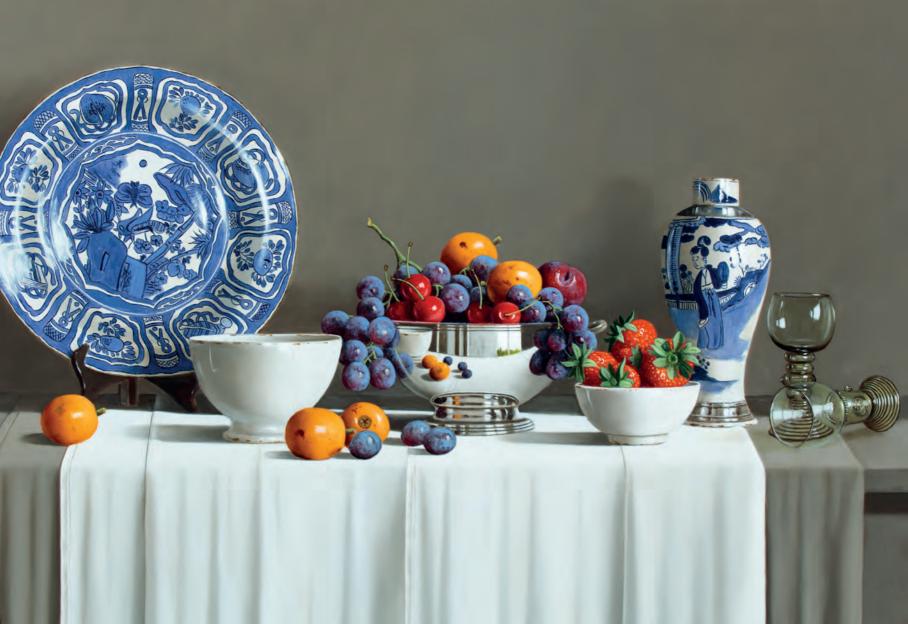

Jugs and Freshly Picked Plums Oil on panel 16 x 20 inches

A Pile of Peaches Oil on panel 6 x 12 inches

Green Leaves and Redcurrants Oil on panel 6 x 12 inches

**A Realist's Feast** Oil on panel 24 x 36 inches (left)