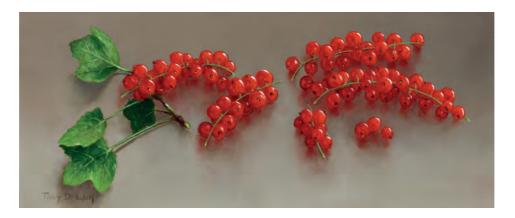

Jugs and Freshly Picked Plums Oil on panel 16 x 20 inches

A Pile of Peaches Oil on panel 6 x 12 inches

Green Leaves and Redcurrants Oil on panel 6 x 12 inches

**A Realist's Feast** Oil on panel 24 x 36 inches (left)