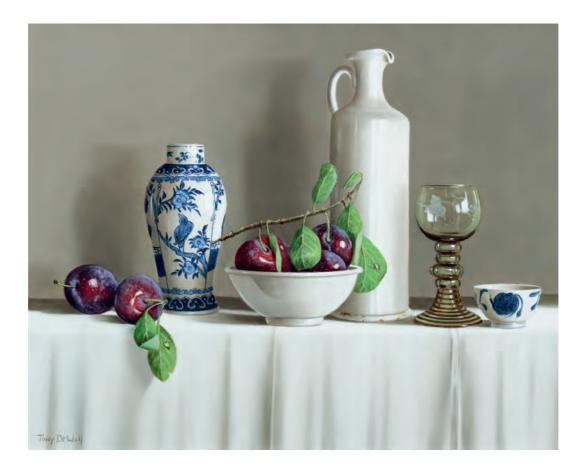

Jugs and Freshly Picked Plums Oil on panel 16 x 20 inches

A Pile of Peaches Oil on panel 6 x 12 inches

Green Leaves and Redcurrants Oil on panel 6 x 12 inches

**A Realist's Feast** Oil on panel 24 x 36 inches (left)