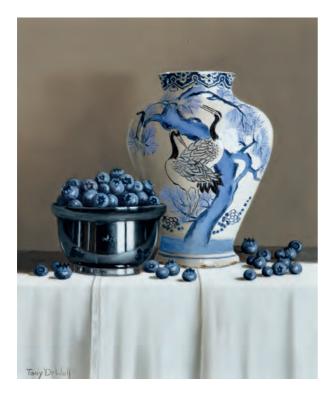

White Cloth with Apricots Oil on panel 20 x 16 inches

Cranes and Scattered Blueberries Oil on panel 12 x 10 inches

*Fresh Cherries and Chinese Stoneware* Oil on panel 12 x 10 inches

Wild Cherrries and White Jug Oil on panel 16 x 20 inches