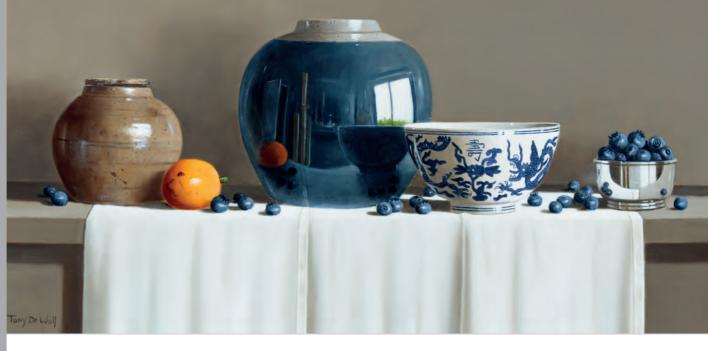

White Cloth with Apricots Oil on panel 20 x 16 inches

Cranes and Scattered Blueberries Oil on panel 12 x 10 inches

*Fresh Cherries and Chinese Stoneware* Oil on panel 12 x 10 inches

Wild Cherrries and White Jug Oil on panel 16 x 20 inches