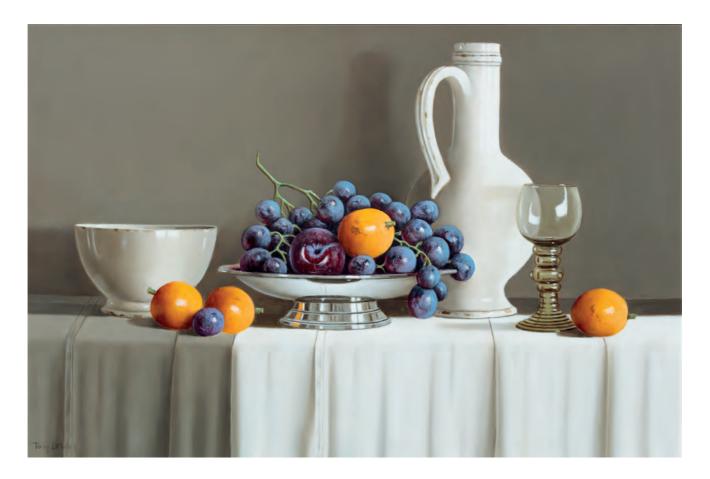

is remarkable body of work has been executed across two years, result of the artist's incredible skill and tempered patience.

Tony de Wolf received world class tutelage under renowned still life painter Willem Dolphyn at the Antwerp Academy of Fine Arts. The artist has gone on to enjoy an illustrious career of his own, devoting himself to a rigorous practice rooted in Flemish 17th century tradition. Imbuing a new sense of vigour into a longstanding subject matter, de Wolf experiments with capturing a variety of different light effects and textures, from ceramic to fabric and an extensive variety of fruits and vegetables.

Join us in celebration of this new collection, an exemplary display of artistic ability and incredible discipline.



Blue Porcelain Dragon Oil on panel 16 x 12 inches



*The Last Plum* Oil on panel 16 x 24 inches



Jugs and Freshly Picked Plums Oil on panel 16 x 20 inches



A Pile of Peaches Oil on panel 6 x 12 inches



Green Leaves and Redcurrants Oil on panel 6 x 12 inches



**A Realist's Feast** Oil on panel 24 x 36 inches (left)

White Cloth with Apricots Oil on panel 20 x 16 inches







Cranes and Scattered Blueberries Oil on panel 12 x 10 inches

*Fresh Cherries and Chinese Stoneware* Oil on panel 12 x 10 inches



Wild Cherrries and White Jug Oil on panel 16 x 20 inches



A Feast of Figs Oil on panel 16 x 24 inches





*Purple Grapes with Blue Jug* Oil on panel 12 x 14 inches

Orange Vase with Plums Oil on panel 12 x 14 inches



*Charming Cherries in Chinese Bowl* Oil on panel 9 x 11 inches



Grapes, Strawberries and Wine Decanter Oil o