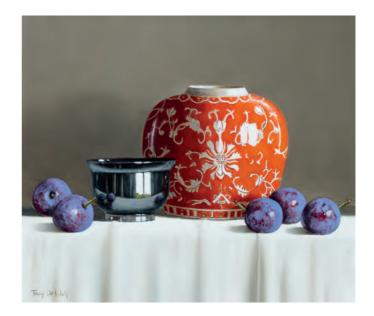

A Feast of Figs Oil on panel 16 x 24 inches

*Purple Grapes with Blue Jug* Oil on panel 12 x 14 inches

Orange Vase with Plums Oil on panel 12 x 14 inches

*Charming Cherries in Chinese Bowl* Oil on panel 9 x 11 inches