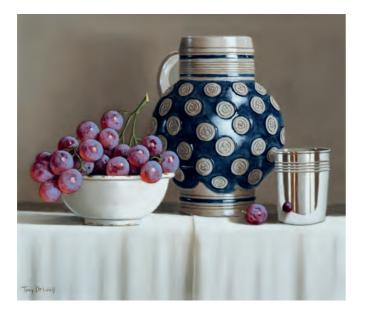

A Feast of Figs Oil on panel 16 x 24 inches

*Purple Grapes with Blue Jug* Oil on panel 12 x 14 inches

Orange Vase with Plums Oil on panel 12 x 14 inches

*Charming Cherries in Chinese Bowl* Oil on panel 9 x 11 inches