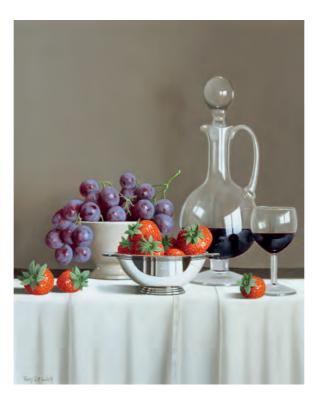

Porcelain Dragon Oil on panel 16 x 12 inches



*The Last Plum* Oil on panel 16 x 24 inches



Jugs and Freshly Picked Plums Oil on panel 16 x 20 inches



A Pile of Peaches Oil on panel 6 x 12 inches



Green Leaves and Redcurrants Oil on panel 6 x 12 inches



**A Realist's Feast** Oil on panel 24 x 36 inches (left)

White Cloth with Apricots Oil on panel 20 x 16 inches







Cranes and Scattered Blueberries Oil on panel 12 x 10 inches

*Fresh Cherries and Chinese Stoneware* Oil on panel 12 x 10 inches



Wild Cherrries and White Jug Oil on panel 16 x 20 inches



A Feast of Figs Oil on panel 16 x 24 inches





*Purple Grapes with Blue Jug* Oil on panel 12 x 14 inches

Orange Vase with Plums Oil on panel 12 x 14 inches



*Charming Cherries in Chinese Bowl* Oil on panel 9 x 11 inches



Grapes, Strawberries and Wine Decanter Oil on panel 20 x 16 inches



## **Reflected Grapes in Black Coffeepot** Oil on panel 20 x 28 inches (front cover)

Mandarins and Chinese Jug Oil on panel 12 x 14 inches



3 Seymour Place, Marylebone, London, W1H 5AZTel: +44 (0)207 935 3595Email: enquiries@thompsonsgallery.co.uk175 High Street, Aldeburgh, Suffolk. IP15 5ANTel: +44 (0)1728 453 743Email: john@thompsonsgallery.co.uk

www.thompsonsgallery.co.uk