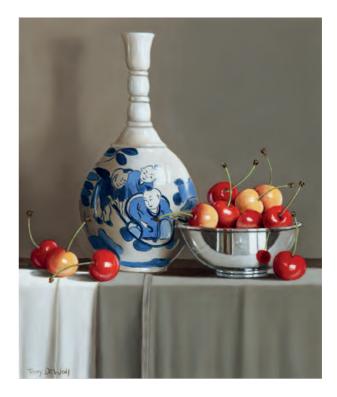

White Cloth with Apricots Oil on panel 20 x 16 inches

Cranes and Scattered Blueberries Oil on panel 12 x 10 inches

*Fresh Cherries and Chinese Stoneware* Oil on panel 12 x 10 inches

Wild Cherrries and White Jug Oil on panel 16 x 20 inches