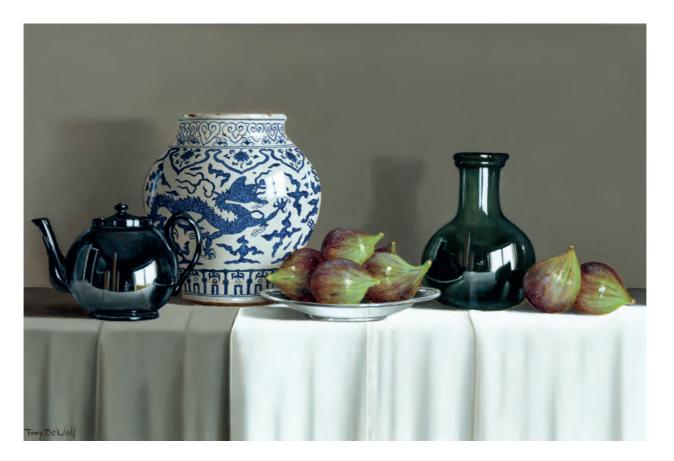

A Feast of Figs Oil on panel 16 x 24 inches

*Purple Grapes with Blue Jug* Oil on panel 12 x 14 inches

Orange Vase with Plums Oil on panel 12 x 14 inches

*Charming Cherries in Chinese Bowl* Oil on panel 9 x 11 inches