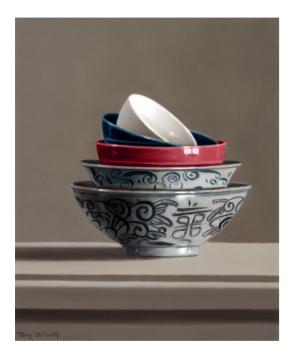

*Two Wrapped Tangerines, 2021* Oil on board 12 x 14 inches

the second s

*Stacked Bowls* Oil on panel 12 x 10 inches Dragon Vase with Cherries in Silver Bowl Oil on panel 14 x 12 inches *Black Coffeepot with Mandarins* Oil on canvas 20 x 16 inches