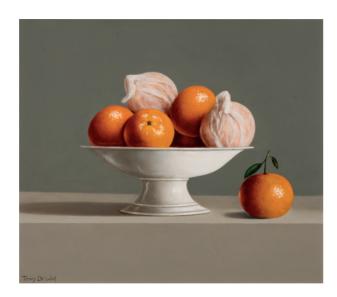

*Two Wrapped Tangerines, 2021* Oil on board 12 x 14 inches

the second s

*Stacked Bowls* Oil on panel 12 x 10 inches Dragon Vase with Cherries in Silver Bowl Oil on panel 14 x 12 inches *Black Coffeepot with Mandarins* Oil on canvas 20 x 16 inches