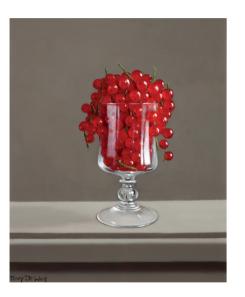

## TONY DE WOLF BEAUTY IN DETAIL

The Fallen Redcurrant, 2021 Oil on board 12 x 10 inches

Blue Plums in Silver Bowl