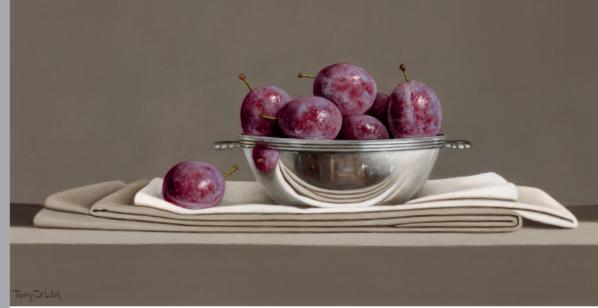

## TONY DE WOLF BEAUTY IN DETAIL

The Fallen Redcurrant, 2021 Oil on board 12 x 10 inches

Blue Plums in Silver Bowl