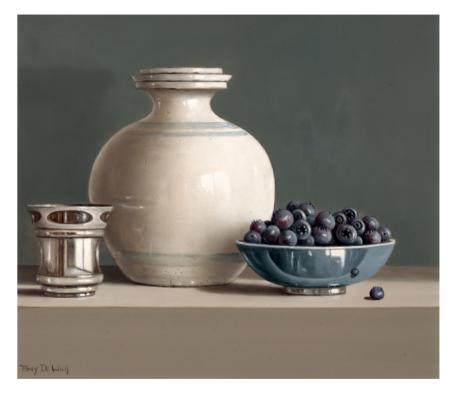

Cherries on a Chinese Plate
Oil on panel 10 x 12 inches

Grapes in Silver on Folded Linen Oil on canvas 12 x 14 inches

Green Jar with Raspberries in Silver Oil on panel 12 x 14 inches

Blueberries and Ceramic Vase, 2021 Oil on board 11 x 13 inches