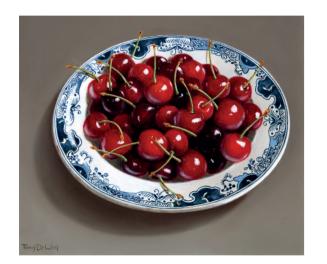

Cherries on a Chinese Plate
Oil on panel 10 x 12 inches

Grapes in Silver on Folded Linen Oil on canvas 12 x 14 inches

Green Jar with Raspberries in Silver Oil on panel 12 x 14 inches

Blueberries and Ceramic Vase, 2021 Oil on board 11 x 13 inches