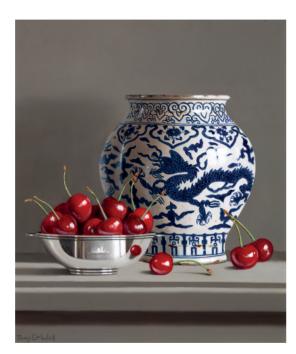

*Two Wrapped Tangerines, 2021* Oil on board 12 x 14 inches

the second s

*Stacked Bowls* Oil on panel 12 x 10 inches Dragon Vase with Cherries in Silver Bowl Oil on panel 14 x 12 inches *Black Coffeepot with Mandarins* Oil on canvas 20 x 16 inches