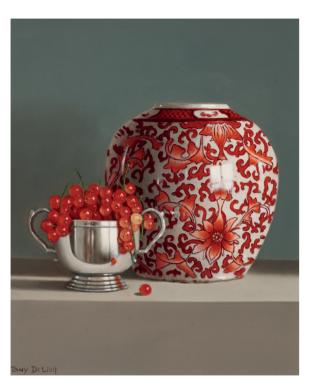

*Two Wrapped Tangerines, 2021* Oil on board 12 x 14 inches

the second s

*Stacked Bowls* Oil on panel 12 x 10 inches Dragon Vase with Cherries in Silver Bowl Oil on panel 14 x 12 inches *Black Coffeepot with Mandarins* Oil on canvas 20 x 16 inches