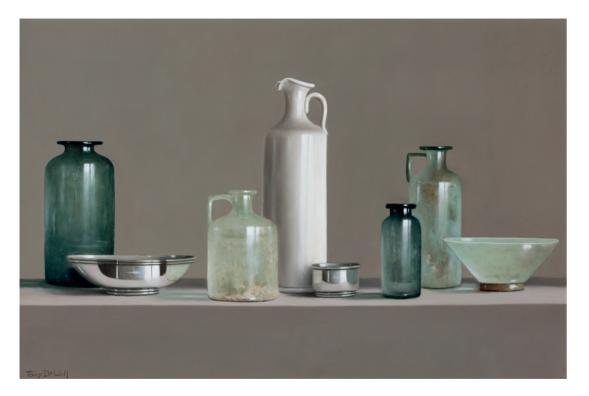

Roman Glass, Green Glass, Silver Oil on panel 16 x 24 inches

Mandarins in White Bowl Oil on panel 10 x 12 inches

Blue and Chinese Jars, Silver, Walnuts Oil on panel 24 x 31 inches (front cover)

3 SEYMOUR PLACE, MARYLEBONE, LONDON, W1H 5AZ TEL: +44 (0)207 935 3595 Email: enquiries@thompsonsgallery.co.uk THOMPSON'S ALDEBURGH 175 HIGH STREET, ALDEBURGH, SUFFOLK. IP15 5AN TEL: +44 (0)1728 453 743 Email: john@thompsonsgallery.co.uk THOMPSON'S HARPENDEN 13 CHURCH GREEN HARPENDEN, AL5 2TX TEL: +44 (0)207 935 3595 Email: enquiries@thompsonsgallery.co.uk