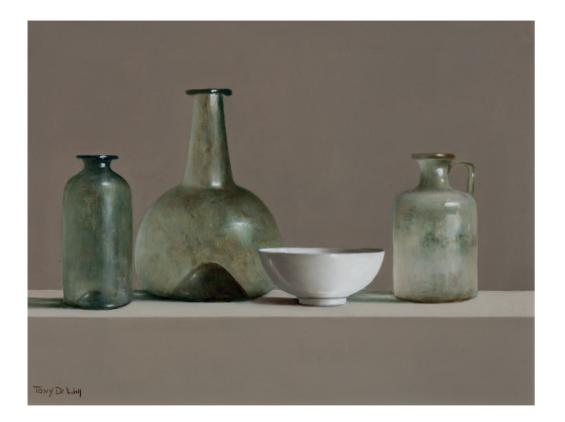

Bowl with Grapes, Pears and Plums on Folded Linen Oil on panel 20 x 24 inches (right)

A White Bowl Among Green Glass, 2021 Oil on board 12 x 16 inches

Chinese Vase, Silver Dish with Mirabelle Plums Oil on canvas 20 x 16 inches