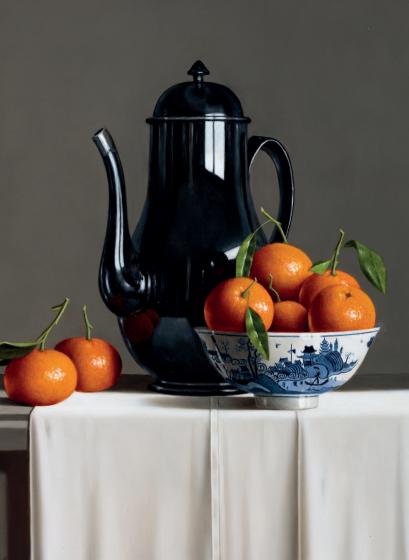

*Two Wrapped Tangerines, 2021* Oil on board 12 x 14 inches

the second s

*Stacked Bowls* Oil on panel 12 x 10 inches Dragon Vase with Cherries in Silver Bowl Oil on panel 14 x 12 inches *Black Coffeepot with Mandarins* Oil on canvas 20 x 16 inches