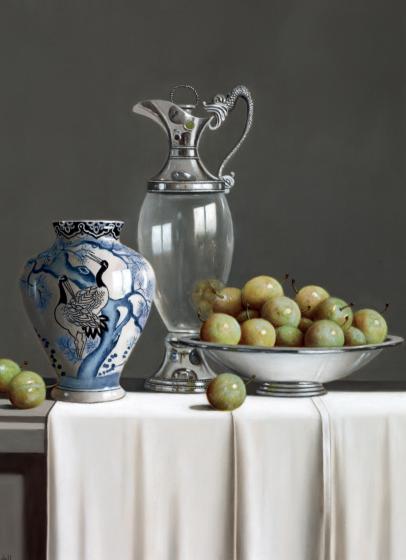

Bowl with Grapes, Pears and Plums on Folded Linen Oil on panel 20 x 24 inches (right)

A White Bowl Among Green Glass, 2021 Oil on board 12 x 16 inches

Chinese Vase, Silver Dish with Mirabelle Plums Oil on canvas 20 x 16 inches