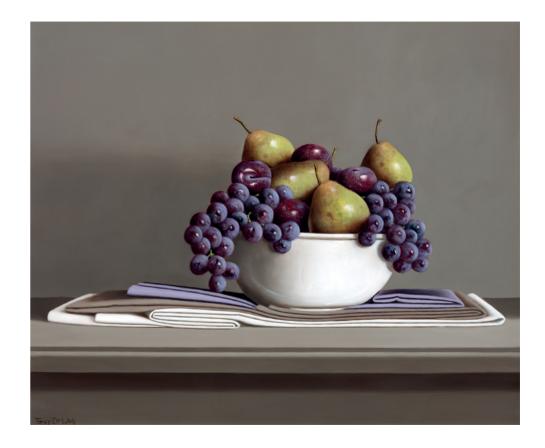

Bowl with Grapes, Pears and Plums on Folded Linen Oil on panel 20 x 24 inches (right)

A White Bowl Among Green Glass, 2021 Oil on board 12 x 16 inches

Chinese Vase, Silver Dish with Mirabelle Plums Oil on canvas 20 x 16 inches