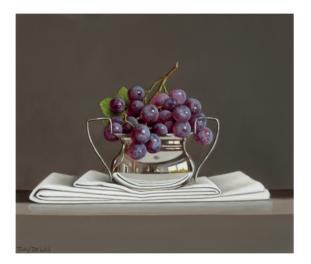

Cherries on a Chinese Plate
Oil on panel 10 x 12 inches

Grapes in Silver on Folded Linen Oil on canvas 12 x 14 inches

Green Jar with Raspberries in Silver Oil on panel 12 x 14 inches

Blueberries and Ceramic Vase, 2021 Oil on board 11 x 13 inches