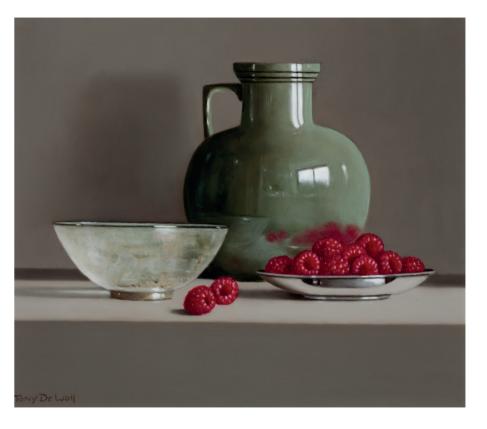

Cherries on a Chinese Plate
Oil on panel 10 x 12 inches

Grapes in Silver on Folded Linen Oil on canvas 12 x 14 inches

Green Jar with Raspberries in Silver Oil on panel 12 x 14 inches

Blueberries and Ceramic Vase, 2021 Oil on board 11 x 13 inches